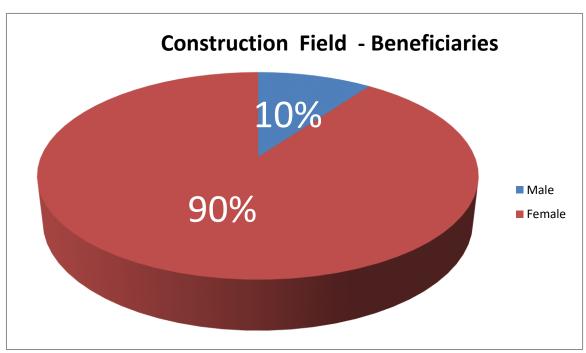

### **Construction Field**

| Project Name                                            | Cost in Yemeni<br>Riyals | Male | Female | Total |
|---------------------------------------------------------|--------------------------|------|--------|-------|
| Adding 6 classrooms to Asma school                      | 3785182                  | 0    | 360    | 360   |
| Endowments of estates for the charity                   | 37079625                 | 60   | 100    | 160   |
| <b>Endowment of Altamuze center for female students</b> | 78336947                 | 0    | 100    | 100   |
| Total                                                   | 82122129                 | 60   | 560    | 620   |