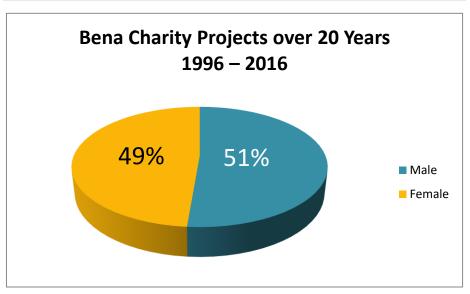

## A Summary of Bena Charity Projects over 20 Years

1996 - 2016

| Field        | Cost in Yemeni Riyals | Cost in dollars          | Beneficiaries |
|--------------|-----------------------|--------------------------|---------------|
| Education    | 451,694,792           | 0                        | 44,561        |
| Development  | 30,509,622            | Equivalent to 10,000,000 | 2,410         |
| Social       | 283,197,382           | 0,00                     | 347,982       |
| Relief       | 459,595,226           | <b>to</b> 1              | 294518        |
| Service      | 113,808,242           | lent                     | 465,783       |
| Sponsorship  | 582,286,333           | uiva                     | 1648          |
| Construction | 119,201,754           | Eq                       | 620           |
| Total        | 2,040,293,351         |                          | 1,157,522     |