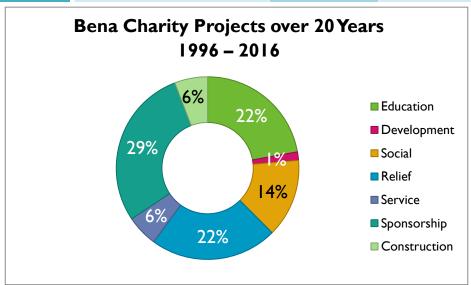

## A Summary of Bena Charity Projects over 20 Years

1996 - 2016

| Field        | Cost in Yemeni Riyals | Cost in dollars          | Beneficiaries |
|--------------|-----------------------|--------------------------|---------------|
| Education    | 451,694,792           | 0                        | 44,561        |
| Development  | 30,509,622            | Equivalent to 10,000,000 | 2,410         |
| Social       | 283,197,382           | 0,00                     | 347,982       |
| Relief       | 459,595,226           | <b>to</b> 1              | 294518        |
| Service      | 113,808,242           | lent                     | 465,783       |
| Sponsorship  | 582,286,333           | uiva                     | 1648          |
| Construction | 119,201,754           | Eq                       | 620           |
| Total        | 2,040,293,351         |                          | 1,157,522     |