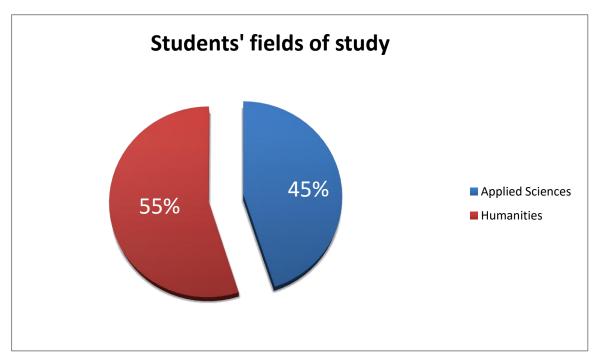

## **Summary of Education Field**

| Project Name                               | Cost in Yemeni<br>Riyals | Male  | Female | Total of Beneficiaries |
|--------------------------------------------|--------------------------|-------|--------|------------------------|
| Academic Excellence<br>Center              | 375040438                | 417   | 593    | 1010                   |
| Holy Quran session                         | 40704708                 | 3807  | 10836  | 14643                  |
| School bags                                | 17155611                 | 11932 | 9808   | 21740                  |
| Summer centers                             | 2904855                  | 4244  | 2300   | 6544                   |
| Supporting high studies                    | 2341811                  | 5     | 1      | 6                      |
| Supporting students and the talented       | 5780269                  | 199   | 128    | 327                    |
| Honoring outstanding students              | 1000000                  | 94    | 70     | 164                    |
| Financial scholarships for female students | 6767100                  | 0     | 127    | 127                    |
| Total                                      | 451694792                | 20698 | 23863  | 44561                  |