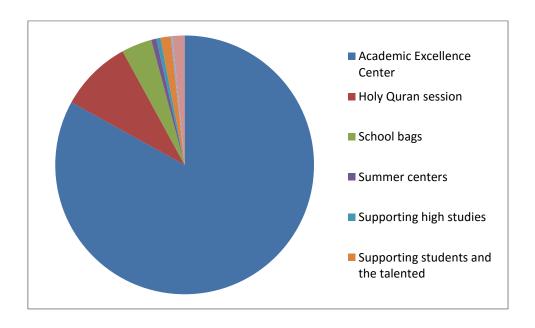

## **Summary of Education Field**

| Project Name                               | Cost in Yemeni<br>Riyals | Male  | Female | Total of Beneficiaries |
|--------------------------------------------|--------------------------|-------|--------|------------------------|
| Academic Excellence<br>Center              | 375040438                | 417   | 593    | 1010                   |
| Holy Quran session                         | 40704708                 | 3807  | 10836  | 14643                  |
| School bags                                | 17155611                 | 11932 | 9808   | 21740                  |
| Summer centers                             | 2904855                  | 4244  | 2300   | 6544                   |
| Supporting high studies                    | 2341811                  | 5     | 1      | 6                      |
| Supporting students and the talented       | 5780269                  | 199   | 128    | 327                    |
| Honoring outstanding students              | 1000000                  | 94    | 70     | 164                    |
| Financial scholarships for female students | 6767100                  | 0     | 127    | 127                    |
| Total                                      | 451694792                | 20698 | 23863  | 44561                  |