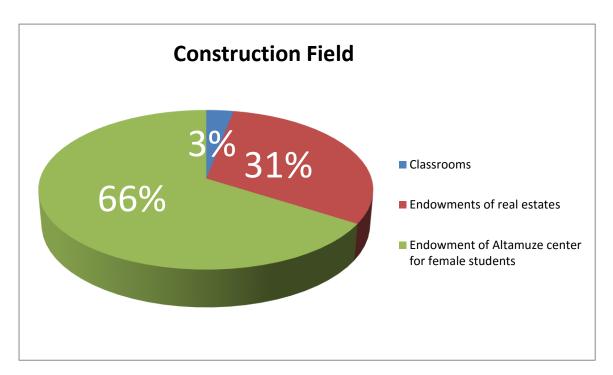

### **Construction Field**

| Project Name                                            | Cost in Yemeni<br>Riyals | Male | Female | Total |
|---------------------------------------------------------|--------------------------|------|--------|-------|
| Adding 6 classrooms to Asma school                      | 3785182                  | 0    | 360    | 360   |
| Endowments of estates for the charity                   | 37079625                 | 60   | 100    | 160   |
| <b>Endowment of Altamuze center for female students</b> | 78336947                 | 0    | 100    | 100   |
| Total                                                   | 82122129                 | 60   | 560    | 620   |