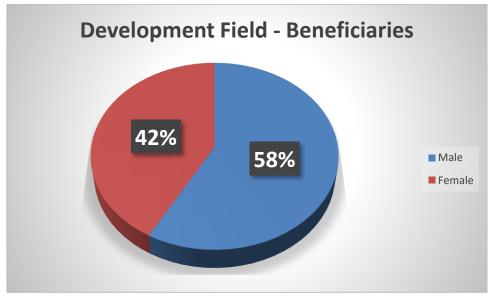

## **Summary of Development Field**

| Project Name                             | Cost in Yemeni<br>Riyals | Male | Female | Total of<br>Beneficiaries |
|------------------------------------------|--------------------------|------|--------|---------------------------|
| Training and qualification               | 13228259                 | 1179 | 489    | 1668                      |
| Enablement projects                      | 3236372                  | 5    | 0      | 5                         |
| Furnishing and equipping women's centers | 348,720                  | 0    | 300    | 300                       |
| Orphans' needs                           | 13696271                 | 217  | 220    | 437                       |
| Total                                    | 30509622                 | 1401 | 1009   | 2410                      |