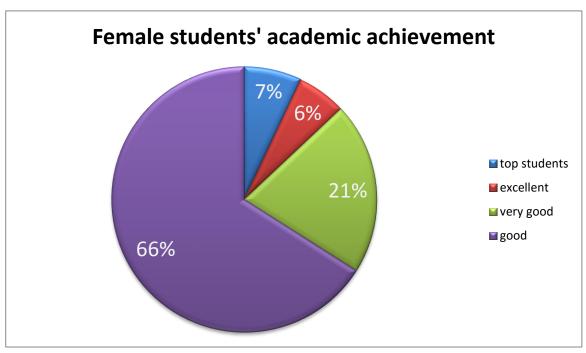

**Branch of Female Students** 

| S | n | Statement          | Year's    |           |            |            |            |           | Total     |                   |
|---|---|--------------------|-----------|-----------|------------|------------|------------|-----------|-----------|-------------------|
|   | 3 |                    | 2010      | 2011      | 2012       | 2013       | 2014       | 2015      | 2016      | Total             |
|   | 1 | Female students    | 76        | 86        | 90         | 90         | 82         | 90        | 52        | 566               |
|   | 2 | Graduates          | 2         | 10        | 12         | 7          | 11         | 9         | 9         | 60                |
|   | 3 | Operational budget | 4,188,090 | 5,703,148 | 17,007,653 | 13,696,267 | 16,008,869 | 8,487,378 | 5,449,645 | 70,541,050<br>R.Y |