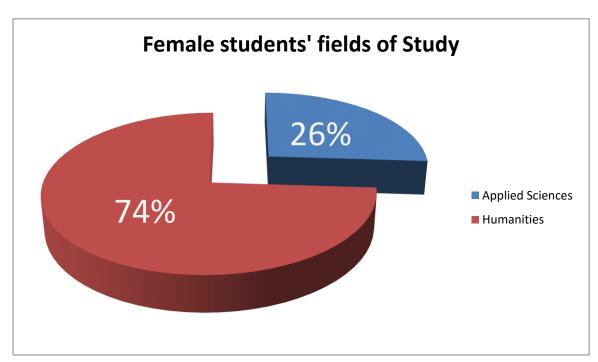

## **Summary of Education Field**

| Project Name                               | Cost in Yemeni<br>Riyals | Male  | Female | Total of Beneficiaries |
|--------------------------------------------|--------------------------|-------|--------|------------------------|
| Academic Excellence<br>Center              | 375040438                | 417   | 593    | 1010                   |
| Holy Quran session                         | 40704708                 | 3807  | 10836  | 14643                  |
| School bags                                | 17155611                 | 11932 | 9808   | 21740                  |
| Summer centers                             | 2904855                  | 4244  | 2300   | 6544                   |
| Supporting high studies                    | 2341811                  | 5     | 1      | 6                      |
| Supporting students and the talented       | 5780269                  | 199   | 128    | 327                    |
| Honoring outstanding students              | 1000000                  | 94    | 70     | 164                    |
| Financial scholarships for female students | 6767100                  | 0     | 127    | 127                    |
| Total                                      | 451694792                | 20698 | 23863  | 44561                  |