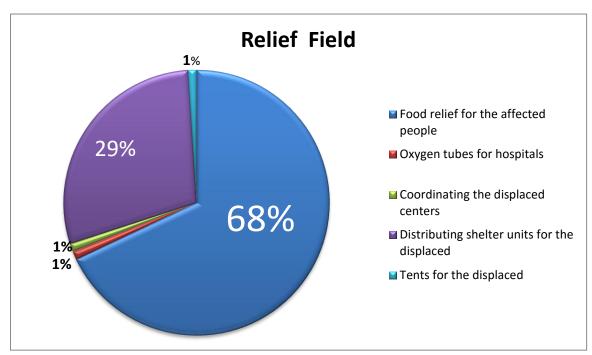

## A summary of Relief Field

| Project Name                                  | Cost in Yemeni Riyals | Male   | Female | Total  |
|-----------------------------------------------|-----------------------|--------|--------|--------|
| Food relief for the affected people           | 314362158             | 87293  | 101350 | 188643 |
| Oxygen tubes for hospitals                    | 3600000               | 601    | 75     | 676    |
| Coordinating the displaced centers            | 180000                | 308    | 364    | 672    |
| Distributing shelter units for the displaced  | 132558948             | 20983  | 21017  | 42000  |
| Tents for the displaced                       | 5300000               | 326    | 374    | 700    |
| Watering                                      | 1926320               | 23571  | 37829  | 61400  |
| Financial Aids to the families of war victims | 1667800               | 275    | 152    | 427    |
| Total                                         | 459595226             | 133357 | 161161 | 294518 |