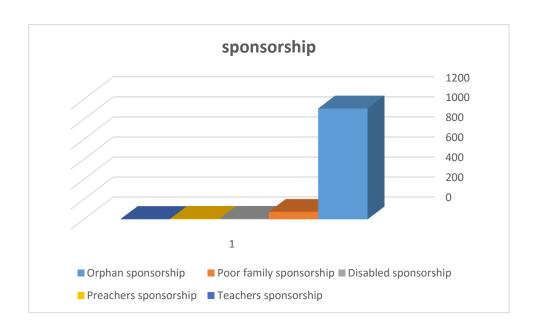

Social Field
Summary of sponsorship projects

| Category                | Cost in Yemeni<br>Riyals | Male | Female | Total     | Year's    |
|-------------------------|--------------------------|------|--------|-----------|-----------|
| Orphan sponsorship      | 537208768                | 513  | 595    | 1108      | 2016-2006 |
| Poor family sponsorship | 39808998                 | 378  | 147    | 75 family | 2016-2013 |
| Disabled sponsorship    | 1955826                  | 3    | 3      | 6         | 2016-2013 |
| Preachers sponsorship   | 1977153                  | 4    | 1      | 5         | 2016-2013 |
| Teachers sponsorship    | 1335588                  | 3    | 1      | 4         | 2016-2013 |
| Total                   | 582286333                | 901  | 747    | 1648      | 2016-2006 |