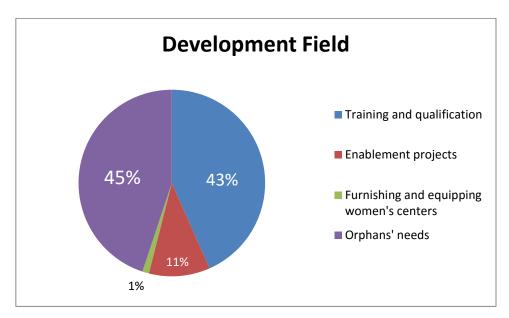

## **Summary of Development Field**

| Project Name                             | Cost in Yemeni<br>Riyals | Male | Female | Total of<br>Beneficiaries |
|------------------------------------------|--------------------------|------|--------|---------------------------|
| Training and qualification               | 13228259                 | 1179 | 489    | 1668                      |
| Enablement projects                      | 3236372                  | 5    | 0      | 5                         |
| Furnishing and equipping women's centers | 348,720                  | 0    | 300    | 300                       |
| Orphans' needs                           | 13696271                 | 217  | 220    | 437                       |
| Total                                    | 30509622                 | 1401 | 1009   | 2410                      |