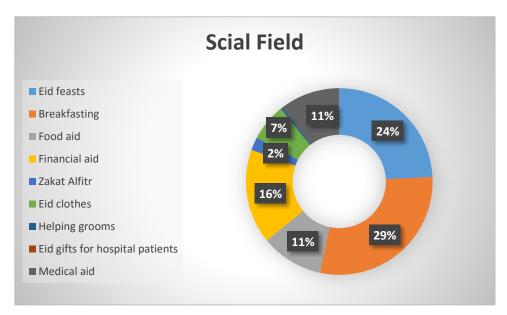

**Scial Field** 

| Project Name                    | Cost in Yemeni R.Y | Male   | Female | Total  |
|---------------------------------|--------------------|--------|--------|--------|
| Eid feasts                      | 68639413           | 64780  | 50412  | 115192 |
| Breakfasting                    | 82363331           | 52488  | 37985  | 90473  |
| Food aid                        | 30637198           | 20004  | 25903  | 45907  |
| Financial aid                   | 46311010           | 31319  | 29280  | 60599  |
| Zakat Alfitr                    | 6427650            | 2987   | 2634   | 5621   |
| Eid clothes                     | 18311498           | 12382  | 15258  | 27640  |
| Helping grooms                  | 998000             | 27     | 0      | 27     |
| Eid gifts for hospital patients | 1.000.000          | 30     | 15     | 45     |
| Medical aid                     | 29509282           | 1763   | 715    | 2478   |
| Total                           | 283197382          | 185780 | 162202 | 347982 |