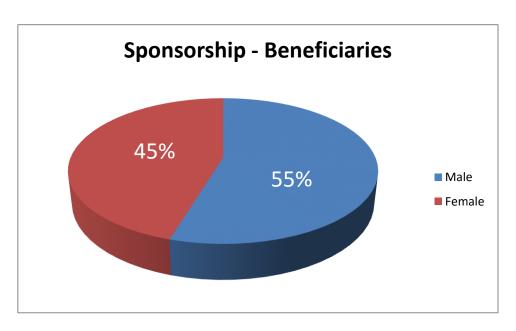

Social Field
Summary of sponsorship projects

| Category                | Cost in Yemeni<br>Riyals | Male | Female | Total     | Year's    |
|-------------------------|--------------------------|------|--------|-----------|-----------|
| Orphan sponsorship      | 537208768                | 513  | 595    | 1108      | 2016-2006 |
| Poor family sponsorship | 39808998                 | 378  | 147    | 75 family | 2016-2013 |
| Disabled sponsorship    | 1955826                  | 3    | 3      | 6         | 2016-2013 |
| Preachers sponsorship   | 1977153                  | 4    | 1      | 5         | 2016-2013 |
| Teachers sponsorship    | 1335588                  | 3    | 1      | 4         | 2016-2013 |
| Total                   | 582286333                | 901  | 747    | 1648      | 2016-2006 |