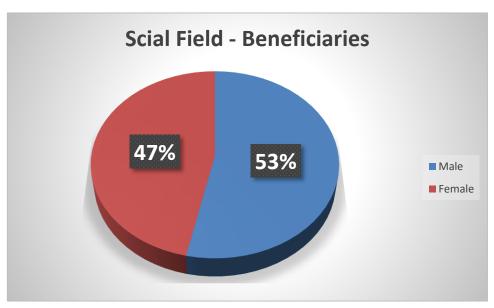

**Scial Field** 

| Project Name                    | Cost in Yemeni R.Y | Male   | Female | Total  |
|---------------------------------|--------------------|--------|--------|--------|
| Eid feasts                      | 68639413           | 64780  | 50412  | 115192 |
| Breakfasting                    | 82363331           | 52488  | 37985  | 90473  |
| Food aid                        | 30637198           | 20004  | 25903  | 45907  |
| Financial aid                   | 46311010           | 31319  | 29280  | 60599  |
| Zakat Alfitr                    | 6427650            | 2987   | 2634   | 5621   |
| Eid clothes                     | 18311498           | 12382  | 15258  | 27640  |
| Helping grooms                  | 998000             | 27     | 0      | 27     |
| Eid gifts for hospital patients | 1.000.000          | 30     | 15     | 45     |
| Medical aid                     | 29509282           | 1763   | 715    | 2478   |
| Total                           | 283197382          | 185780 | 162202 | 347982 |