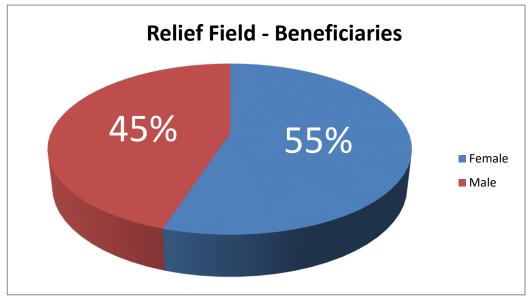

## A summary of Relief Field

| Project Name                                  | Cost in Yemeni Riyals | Male   | Female | Total  |
|-----------------------------------------------|-----------------------|--------|--------|--------|
| Food relief for the affected people           | 314362158             | 87293  | 101350 | 188643 |
| Oxygen tubes for hospitals                    | 3600000               | 601    | 75     | 676    |
| Coordinating the displaced centers            | 180000                | 308    | 364    | 672    |
| Distributing shelter units for the displaced  | 132558948             | 20983  | 21017  | 42000  |
| Tents for the displaced                       | 5300000               | 326    | 374    | 700    |
| Watering                                      | 1926320               | 23571  | 37829  | 61400  |
| Financial Aids to the families of war victims | 1667800               | 275    | 152    | 427    |
| Total                                         | 459595226             | 133357 | 161161 | 294518 |