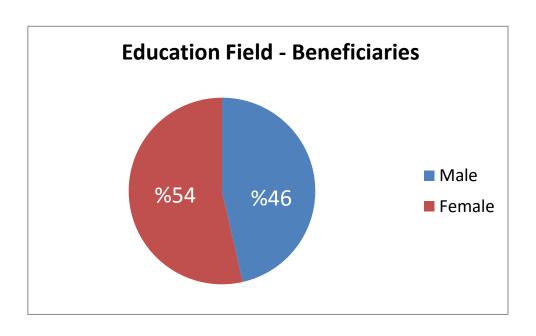

## **Summary of Education Field**

| Project Name                               | Cost in Yemeni<br>Riyals | Male  | Female | Total of Beneficiaries |
|--------------------------------------------|--------------------------|-------|--------|------------------------|
| Academic Excellence<br>Center              | 375040438                | 417   | 593    | 1010                   |
| Holy Quran session                         | 40704708                 | 3807  | 10836  | 14643                  |
| School bags                                | 17155611                 | 11932 | 9808   | 21740                  |
| Summer centers                             | 2904855                  | 4244  | 2300   | 6544                   |
| Supporting high studies                    | 2341811                  | 5     | 1      | 6                      |
| Supporting students and the talented       | 5780269                  | 199   | 128    | 327                    |
| Honoring outstanding students              | 1000000                  | 94    | 70     | 164                    |
| Financial scholarships for female students | 6767100                  | 0     | 127    | 127                    |
| Total                                      | 451694792                | 20698 | 23863  | 44561                  |