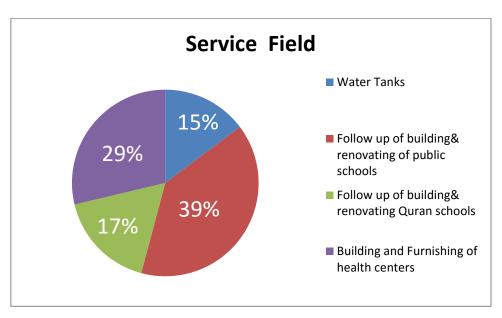

Service Field

| Project Name                                        | Cost in Yemeni<br>Riyals | Male   | Female | Total  | number |
|-----------------------------------------------------|--------------------------|--------|--------|--------|--------|
| Water Tanks                                         | 16826659                 | 2632   | 1368   | 4000   | 4      |
| Follow up of building& renovating of public schools | 44881220                 | 101390 | 87610  | 189000 | 15     |
| Follow up of building& renovating  Quran schools    | 19531163                 | 20979  | 11321  | 32300  | 38     |
| Building and Furnishing of health centers           | 32720200                 | 126812 | 113671 | 240483 | 4      |
| Total                                               | 113808242                | 251813 | 213970 | 465783 | 64     |