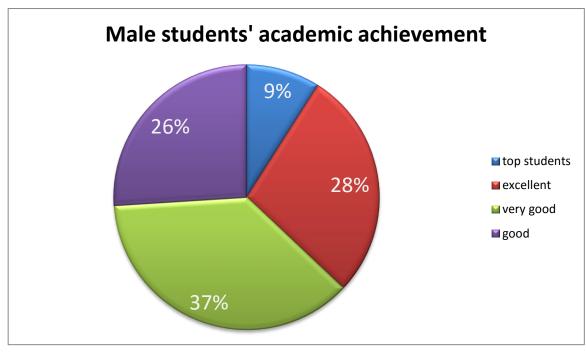

# **Academic Excellence Center**

**Branch of Male Students** 

| S | Statement              | Year's    |           |           |           |           |           | Total     |           |                   |
|---|------------------------|-----------|-----------|-----------|-----------|-----------|-----------|-----------|-----------|-------------------|
|   | Statement              | 2009      | 2010      | 2011      | 2012      | 2013      | 2014      | 2015      | 2016      | TOtal             |
| 1 | Students               | 50        | 47        | 47        | 57        | 57        | 57        | 57        | 45        | 417               |
| 2 | Graduates              | 6         | 7         | 10        | 15        | 10        | 11        | 13        | 13        | 88                |
| 3 | Operationa<br>I budget | 2,662,596 | 3,763,363 | 4,728,789 | 9,165,745 | 8,935,976 | 8,253,880 | 5,982,827 | 2,995,585 | 46,488,761<br>R.Y |