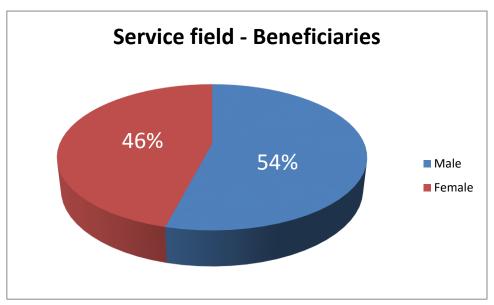

Service Field

| Project Name                                        | Cost in Yemeni<br>Riyals | Male   | Female | Total  | number |
|-----------------------------------------------------|--------------------------|--------|--------|--------|--------|
| Water Tanks                                         | 16826659                 | 2632   | 1368   | 4000   | 4      |
| Follow up of building& renovating of public schools | 44881220                 | 101390 | 87610  | 189000 | 15     |
| Follow up of building& renovating  Quran schools    | 19531163                 | 20979  | 11321  | 32300  | 38     |
| Building and Furnishing of health centers           | 32720200                 | 126812 | 113671 | 240483 | 4      |
| Total                                               | 113808242                | 251813 | 213970 | 465783 | 64     |