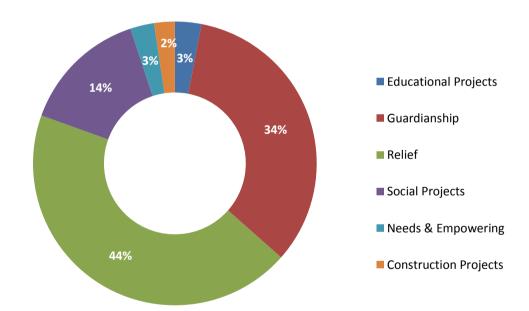

## **Projects Summary of 2016**

| No | Field                 | Ser | Project Name                                     | Cost<br>(YER) | No of<br>Beneficiaries |
|----|-----------------------|-----|--------------------------------------------------|---------------|------------------------|
| 1  | Education<br>Projects | 1   | The Excellence Center - Girls                    | 4,188,090     | 52 Girls               |
|    |                       | 2   | The Excellence Center - Boys                     | 2,995,585     | 45 Boys                |
|    |                       | 3   | Financial Grants – Displaced-Girls               | 6,767,100     | 127 Girls              |
|    |                       | 4   | Supporting Education Seekers and Advance Studies | 538,608       | 4 Girls and<br>Boys    |
|    |                       | 5   | Sponsorship and Training                         | 1,000,000     | 164 Persons            |
| 2  | Guardianships         | 6   | Guardianships for Orphans                        | 153,676,164   | 1108 Orphans           |
|    |                       | 7   | Guardianships for Vulnerable<br>Households       | 8,643,084     | 74 Households          |
|    |                       | 8   | Guardianships for Trainers                       | 8,114,894     | 50 Trainers            |
|    |                       | 9   | Guardianships for Teachers                       | 514,916       | 4 Teachers             |
|    |                       | 10  | Guardianships for disabled people                | 1,260,430     | 6 handicapped          |
| 3  | Relief<br>Projects    | 11  | Food Relief for Affected People                  | 81,960,438    | 9845<br>Households     |
|    |                       | 12  | Drinking Water                                   | 798,050       | 11000 Persons          |
|    |                       | 13  | Oxygen Cylinders for Hospitals                   | 3,600,000     | 676 Persons            |
|    |                       | 14  | Tents for Displaced People in Almokha            | 5,300,000     | 100<br>Households      |
|    |                       | 15  | NFI Distributions for Displaced People           | 132,558,948   | 6000<br>Households     |
|    |                       | 16  | Finance Aid for War Victims                      | 1,667,800     | 61 Households          |
|    |                       | 17  | Boost and Displacement Centers Coordination      | 18,000        | 96 Households          |
| 4  | Social<br>Projects    | 18  | Seasonal Food Baskets                            | 59,065,285    | 5022<br>Households     |
|    |                       | 19  | Feasts                                           | 12,361,576    | 2050<br>Households     |
|    |                       | 20  | Financial Aid for Vulnerable<br>Households       | 2,725,650     | 272<br>Households      |
| 5  | Empowering & Needs    | 21  | Empowering & Needs Projects                      | 13,996,271    | 439 Beneficiaries      |
| 6  | Construction Projects | 22  | Health Centers Rehabilitation                    | 12,108,000    | 15483 Persons          |

## **Projects Summary of 2016**