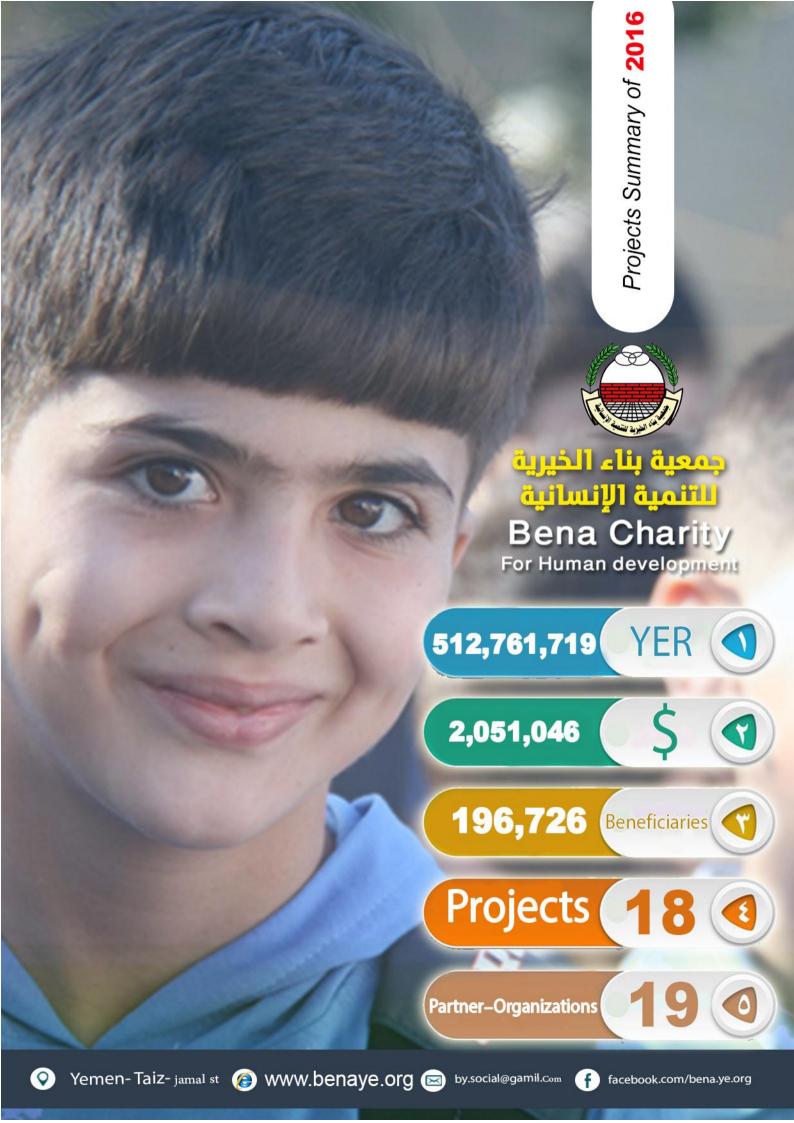

## **Projects Summary of 2016**

| No | Field                 | Ser | Project Name                                     | Cost<br>(YER) | No of<br>Beneficiaries |
|----|-----------------------|-----|--------------------------------------------------|---------------|------------------------|
| 1  | Education<br>Projects | 1   | The Excellence Center - Girls                    | 4,188,090     | 52 Girls               |
|    |                       | 2   | The Excellence Center - Boys                     | 2,995,585     | 45 Boys                |
|    |                       | 3   | Financial Grants – Displaced-Girls               | 6,767,100     | 127 Girls              |
|    |                       | 4   | Supporting Education Seekers and Advance Studies | 538,608       | 4 Girls and<br>Boys    |
|    |                       | 5   | Sponsorship and Training                         | 1,000,000     | 164 Persons            |
| 2  | Guardianships         | 6   | Guardianships for Orphans                        | 153,676,164   | 1108 Orphans           |
|    |                       | 7   | Guardianships for Vulnerable<br>Households       | 8,643,084     | 74 Households          |
|    |                       | 8   | Guardianships for Trainers                       | 8,114,894     | 50 Trainers            |
|    |                       | 9   | Guardianships for Teachers                       | 514,916       | 4 Teachers             |
|    |                       | 10  | Guardianships for disabled people                | 1,260,430     | 6 handicapped          |
| 3  | Relief<br>Projects    | 11  | Food Relief for Affected People                  | 81,960,438    | 9845<br>Households     |
|    |                       | 12  | Drinking Water                                   | 798,050       | 11000 Persons          |
|    |                       | 13  | Oxygen Cylinders for Hospitals                   | 3,600,000     | 676 Persons            |
|    |                       | 14  | Tents for Displaced People in Almokha            | 5,300,000     | 100<br>Households      |
|    |                       | 15  | NFI Distributions for Displaced People           | 132,558,948   | 6000<br>Households     |
|    |                       | 16  | Finance Aid for War Victims                      | 1,667,800     | 61 Households          |
|    |                       | 17  | Boost and Displacement Centers Coordination      | 18,000        | 96 Households          |
| 4  | Social<br>Projects    | 18  | Seasonal Food Baskets                            | 59,065,285    | 5022<br>Households     |
|    |                       | 19  | Feasts                                           | 12,361,576    | 2050<br>Households     |
|    |                       | 20  | Financial Aid for Vulnerable<br>Households       | 2,725,650     | 272<br>Households      |
| 5  | Empowering & Needs    | 21  | Empowering & Needs Projects                      | 13,996,271    | 439 Beneficiaries      |
| 6  | Construction Projects | 22  | Health Centers Rehabilitation                    | 12,108,000    | 15483 Persons          |

## **Projects Summary of 2016**